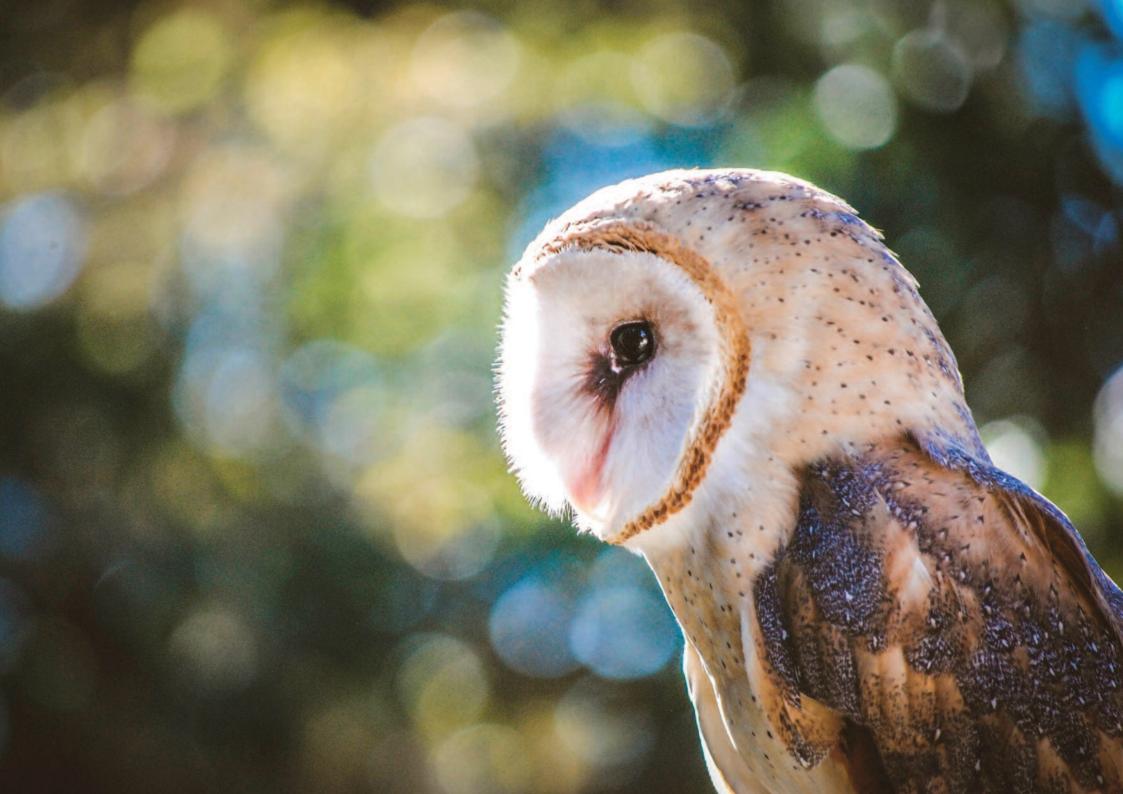

• Otters returning to Wiltshire after 20 years of hard work, now often seen at nature reserves at Langford Lakes, near Salisbury, and Lower Moor, Cricklade

• A dragonfly project at Lower Moor and the Cotswold Water Park