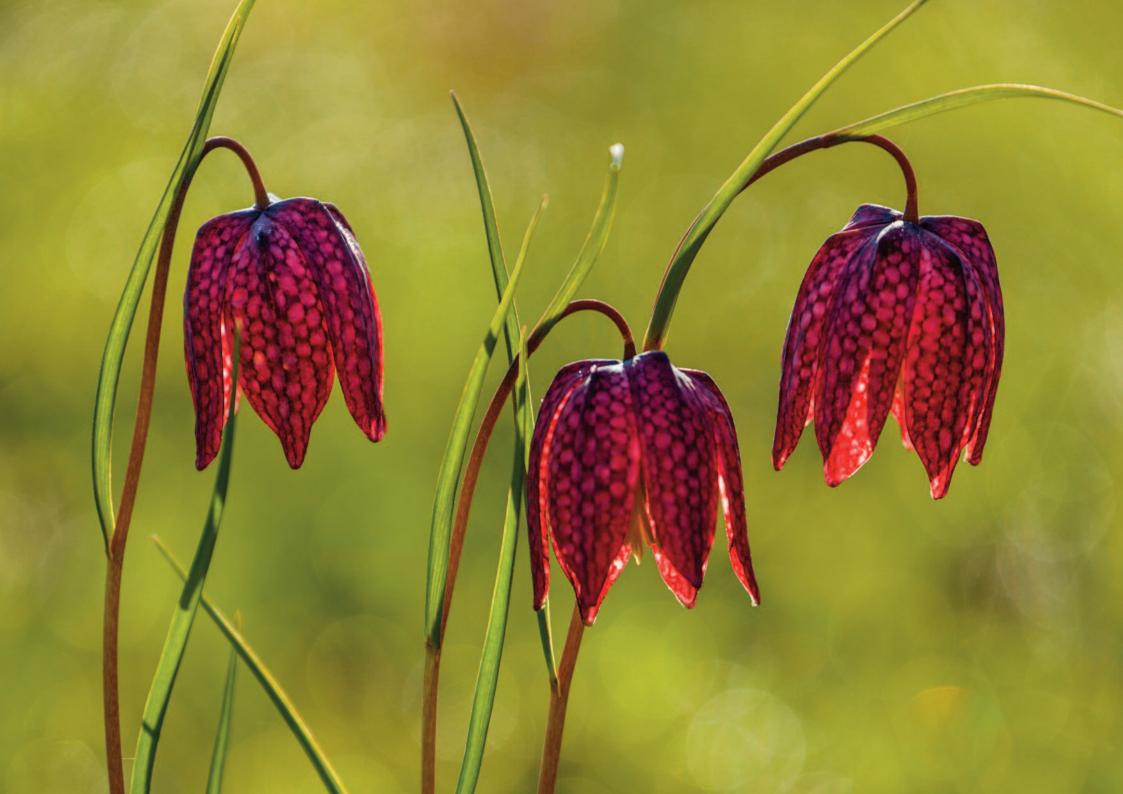

- Creation and restoration of many flower rich grasslands and hav meadows such as Clattinger Farm which is home to over 60.000 snakeshead fritillary and 30,000 winged orchids
- 10,000 trees planted at High Penn Wood, Calne with the help of 100 volunteers, with a further 2,500 planted to soften the effects of Ash dieback on the site