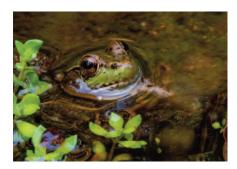

• Otters returning to Wiltshire after 20 years of hard work, now often seen at nature reserves at Langford Lakes, near Salisbury, and Lower Moor, Cricklade

• A dragonfly project at Lower Moor and the Cotswold Water Park