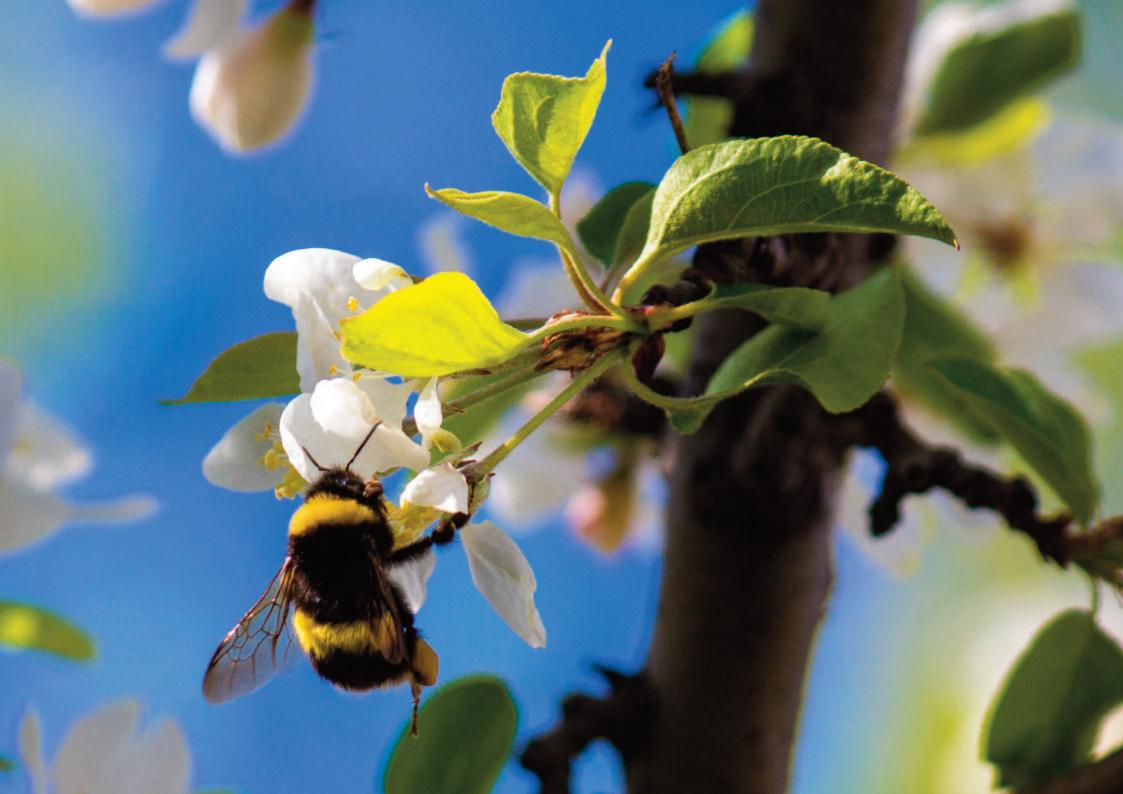

- Creation and restoration of many flower rich grasslands and hav meadows such as Clattinger Farm which is home to over 60.000 snakeshead fritillary and 30,000 winged orchids
- 10,000 trees planted at High Penn Wood, Calne with the help of 100 volunteers, with a further 2,500 planted to soften the effects of Ash dieback on the site