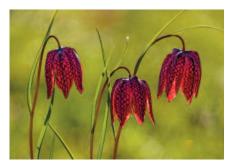

- Creation and restoration of many flower rich grasslands and hav meadows such as Clattinger Farm which is home to over 60.000 snakeshead fritillary and 30,000 winged orchids
- 10,000 trees planted at High Penn Wood, Calne with the help of 100 volunteers, with a further 2,500 planted to soften the effects of Ash dieback on the site