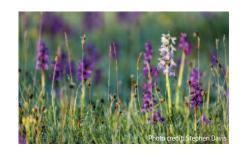

- Creation and restoration of many flower rich grasslands and hav meadows such as Clattinger Farm which is home to over 60.000 snakeshead fritillary and 30,000 winged orchids
- 10,000 trees planted at High Penn Wood, Calne with the help of 100 volunteers, with a further 2,500 planted to soften the effects of Ash dieback on the site