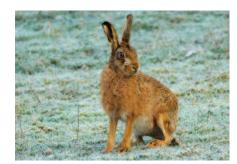

#### Across Wiltshire, Hills' support for the Trust is covering the following projects and more:

• Four lakes, 25 acres of wetland, 13 acres of reed bed, 600 metres of the River Wylye at Langford, a visitor centre and an education centre at Langford Lakes nature reserve near Salisbury

- Creation and restoration of many flower rich grasslands and hav meadows such as Clattinger Farm which is home to over 60.000 snakeshead fritillary and 30,000 winged orchids
- 10,000 trees planted at High Penn Wood, Calne with the help of 100 volunteers, with a further 2,500 planted to soften the effects of Ash dieback on the site

• Otters returning to Wiltshire after 20 years of hard work, now often seen at nature reserves at Langford Lakes, near Salisbury, and Lower Moor, Cricklade

• A dragonfly project at Lower Moor and the Cotswold Water Park