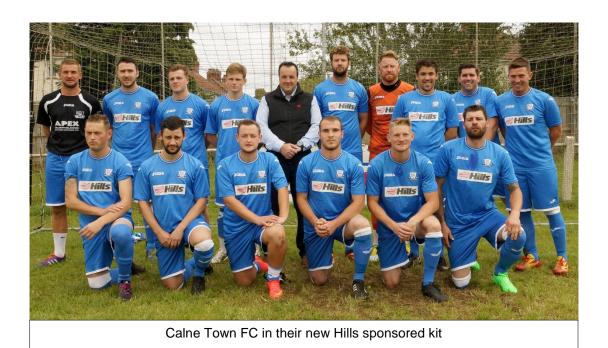

Supporters had their first chance to get a glimpse of the new Hills sponsored kit when Calne Town FC played Chippenham Park FC in the annual Fred Rutty cup on the 1st August. ENDS